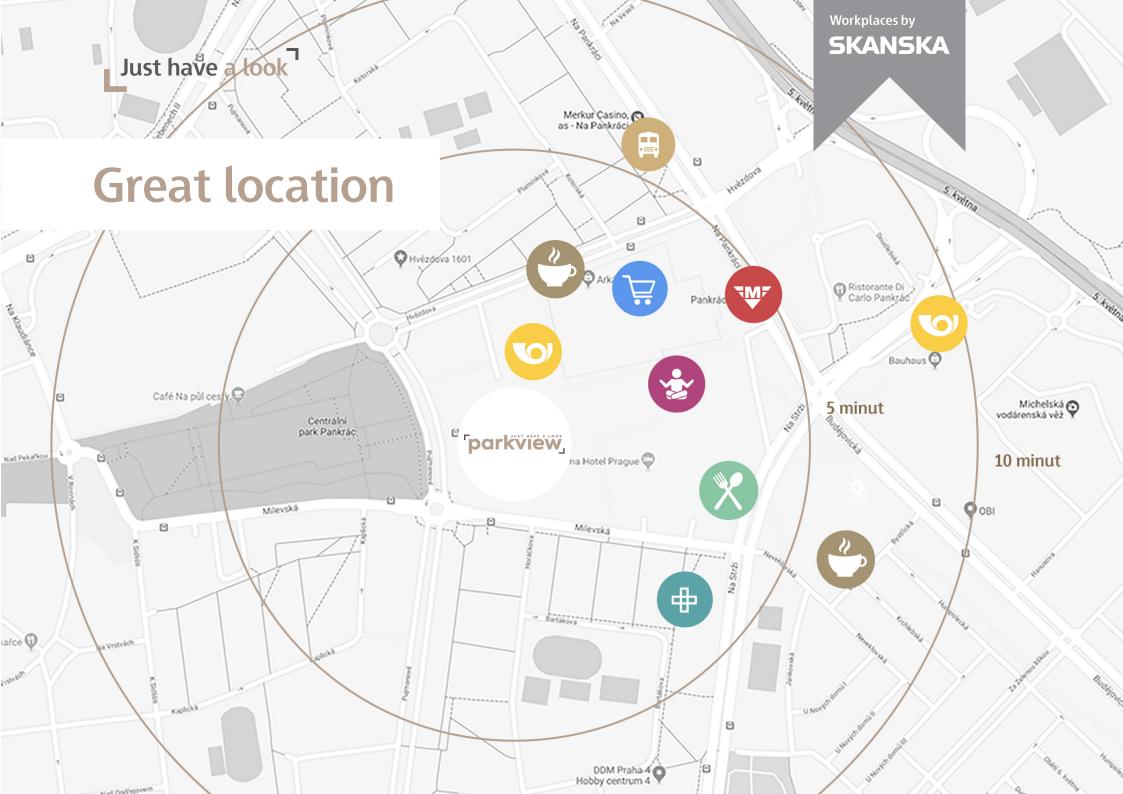

## Parkview is exceptional in many areas

- A prestigious location at the edge of a city park
- A light-filled design by a world-famous architect studio
- A shared roof terrace with breathtaking views
- Eco-friendly elements with LEED and WELL certification
- Excellent accessibility by car and public transport
- Contribution to the community by revitalising the local park
- Flexible spaces ensuring optimum utilization