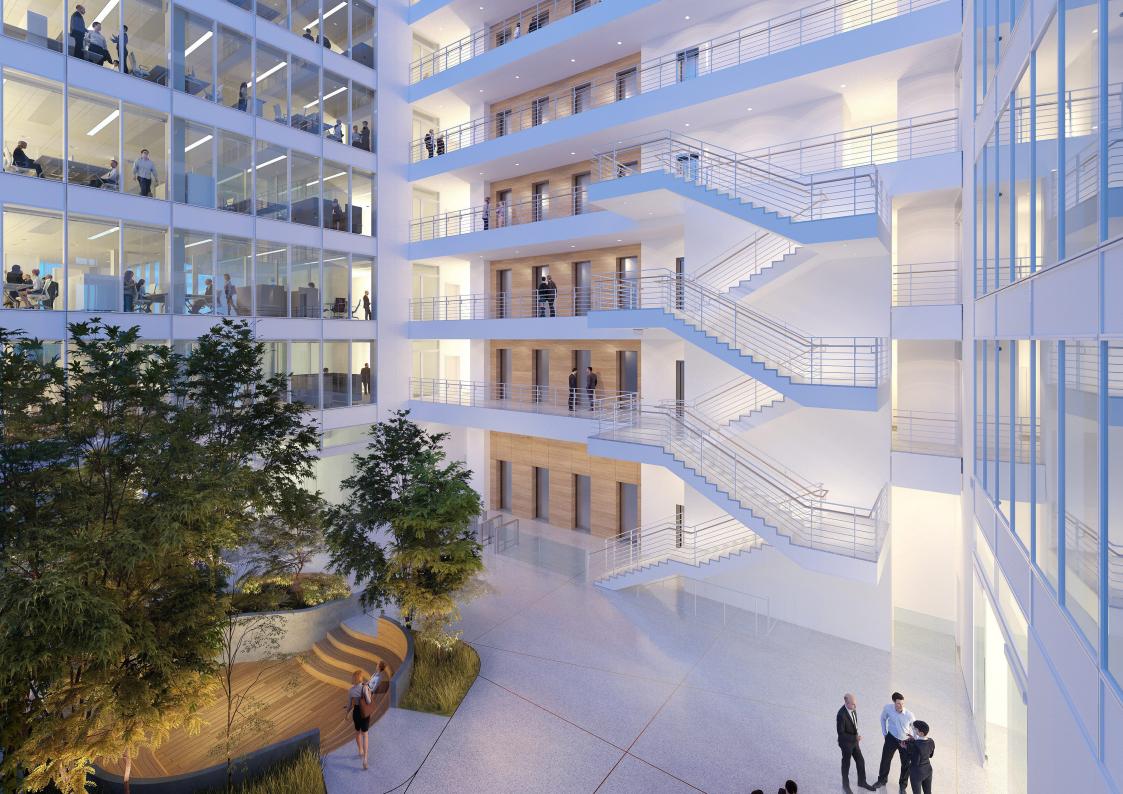

### Clean design and a wide range of innovations

From the outside, this building respects its architects' minimalist conception. But inside, it conceals many innovations and technologies to help tenants make the most of their space.

They will have access to a custom-developed mobile app for Parkview, smart parking, innovative elevators, bike racks and showers, car sharing, bike sharing, laundry service and much more.

With this project, we're aiming for a prestigious WELL certificate that concentrates on the occupants' health and well-being.