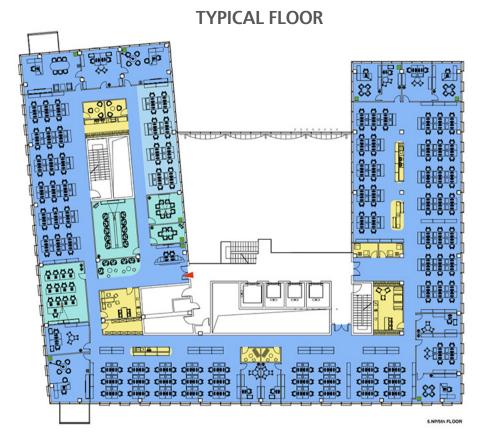

#### An efficiently designed space full of daylight

|      |                           | Total leasable area |
|------|---------------------------|---------------------|
| 1 NP | Office/retail/ Restaurant | 821                 |
| 2 NP | Office                    | 1 774               |
| 3 NP | Office                    | 1 774               |
| 4 NP | Office                    | 1774                |
| 5 NP | Office                    | 1 960               |
| 6 NP | Office                    | 1 960               |
| 7 NP | Office                    | 1 960               |
| 8 NP | Office                    | 1 960               |
| 9 NP | Office                    | 1 783               |
|      | Total office              | Cca 15 768 sq m     |