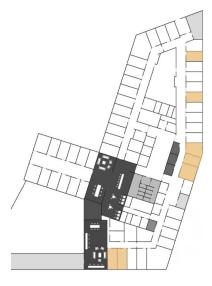

## Completion Q3/2022

34 000 m<sup>2</sup>

OFFICE / RETAIL / RESTAURANTS

- Innovative and healthy work environment right next to the river
- Easy access to public transport 3 min to metro, bus, train and tram
- Connected by Blanka tunnel with west and south part of Prague
- Multi-purpose development including offices, residential, hotel, school, nursery and other services
- Terraces with views of Vltava river accessible to all tenants
- Flexible and efficient floorplates

Prague 4, Pankrác