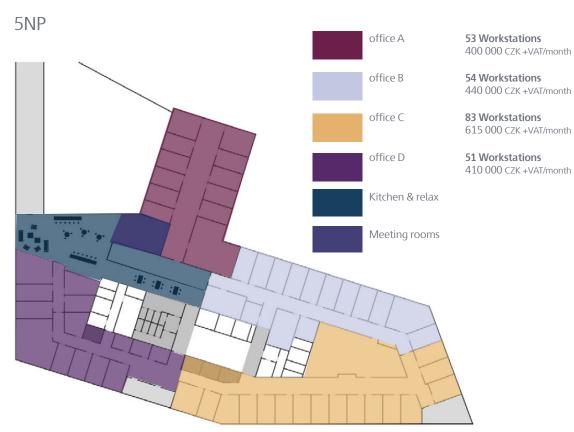

# business — link

**VISIONARY** 

5NP **146 Workstations** 

office desk

6NP **20 Workstations** 

7NP **52 Workstations** 