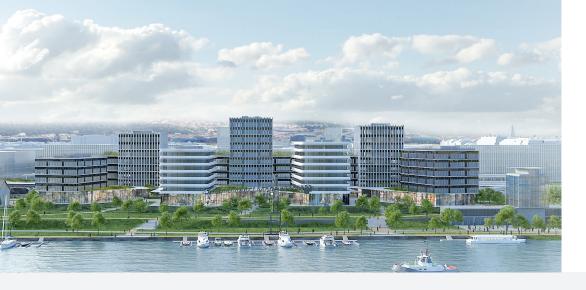

## Completion Q3/2022

34 000 m<sup>2</sup>

OFFICE / RETAIL / RESTAURANTS

- Innovative and healthy work environment right next to the river
- Easy access to public transport 3 min to metro, bus, train and tram
- Connected by Blanka tunnel with west and south part of Prague
- Multi-purpose development including offices, residential, hotel, school, nursery and other services
- Terraces with views of Vltava river accessible to all tenants
- Flexible and efficient floorplates

Prague 4, Pankrác