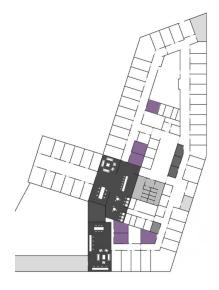

# business — link

**VISIONARY** 

Temporary chair/office 6.700 CZK + VAT/place/month

5NP **6 Workstations** 

temporary chair

6NP **23 Workstations** 

7NP **30 Workstations** 