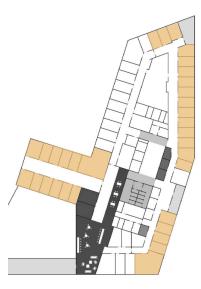

## Completion 4/2020

### Lease Commencement 05/2020

- Prestigious location by the city park
- Efficient floorplans with 100% daylight
- Roof top terrace for relax or private party
- Coworking centre providing flexibility in 25% of the building

Aiming for WELL Gold and LEED Platinum

Rent 16.00 – 16.50 €/sqm / Service Charges 102 CZK/sqm

4NP

### Leasable area

| Floor                    | NOA     | NLA     | ADD-ON | GLA      |
|--------------------------|---------|---------|--------|----------|
| 4 NP                     | 1 525,6 | 1 665,5 | 109,6  | 1 775,09 |
| 5 NP                     | 1 695,0 | 1 828,2 | 120,3  | 1 948,50 |
| 6 NP                     | 1 695,6 | 1 828,8 | 120,3  | 1 949,14 |
| 7 NP                     | 1 695,6 | 1 828,8 | 120,3  | 1 949,14 |
| 8 NP                     | 1 695,6 | 1 828,8 | 120,3  | 1 949,14 |
| 550 sqm storage          |         |         |        |          |
| Parking ratio 1/70 (GLA) |         |         |        |          |

Prague 7, Holešovice