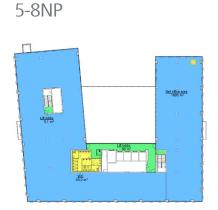

### Leasable area

| Floor                    | NOA     | NLA     | ADD-ON | GLA      |
|--------------------------|---------|---------|--------|----------|
| 4 NP                     | 1 525,6 | 1 665,5 | 109,6  | 1 775,09 |
| 5 NP                     | 1 695,0 | 1 828,2 | 120,3  | 1 948,50 |
| 6 NP                     | 1 695,6 | 1 828,8 | 120,3  | 1 949,14 |
| 7 NP                     | 1 695,6 | 1 828,8 | 120,3  | 1 949,14 |
| 8 NP                     | 1 695,6 | 1 828,8 | 120,3  | 1 949,14 |
| 550 sqm storage          |         |         |        |          |
| Parking ratio 1/70 (GLA) |         |         |        |          |