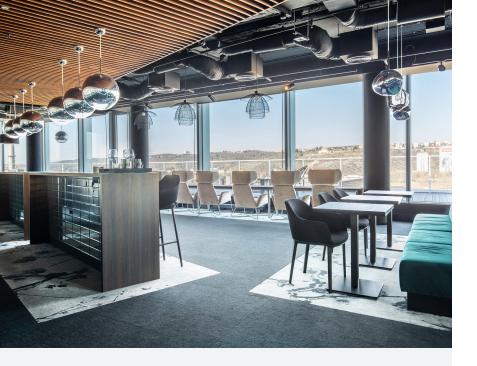

## Completion 4/2020

### Lease Commencement 05/2020

- Prestigious location by the city park
- Efficient floorplans with 100% daylight
- Roof top terrace for relax or private party
- Coworking centre providing flexibility in 25% of the building

Aiming for WELL Gold and LEED Platinum

Rent 16.00 – 16.50 €/sqm / Service Charges 102 CZK/sqm

4NP

### Leasable area

| Floor                    | NOA     | NLA     | ADD-ON | GLA      |
|--------------------------|---------|---------|--------|----------|
| 4 NP                     | 1 525,6 | 1 665,5 | 109,6  | 1 775,09 |
| 5 NP                     | 1 695,0 | 1 828,2 | 120,3  | 1 948,50 |
| 6 NP                     | 1 695,6 | 1 828,8 | 120,3  | 1 949,14 |
| 7 NP                     | 1 695,6 | 1 828,8 | 120,3  | 1 949,14 |
| 8 NP                     | 1 695,6 | 1 828,8 | 120,3  | 1 949,14 |
| 550 sqm storage          |         |         |        |          |
| Parking ratio 1/70 (GLA) |         |         |        |          |

Prague 7, Holešovice