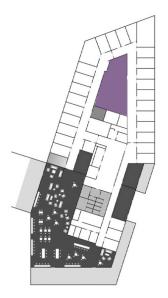

# business — link

**VISIONARY** 

Hot desk

700 CZK + VAT/place/day, 6.500 CZK + VAT/place/month

5NP