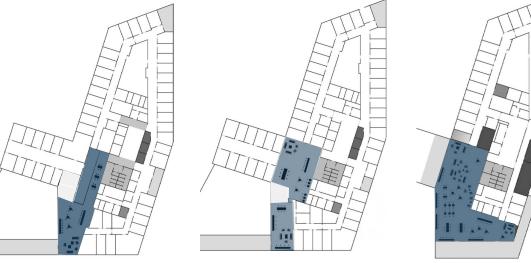

# business — link

**VISIONARY** 

5NP **146 Workstations** 

office desk

6NP **20 Workstations** 

7NP **52 Workstations** 

# business — link

**VISIONARY** 

Temporary chair/office 6.700 CZK + VAT/place/month

5NP **6 Workstations** 

temporary chair

6NP **23 Workstations** 

7NP **30 Workstations** 

# business — link

**VISIONARY** 

Hot desk

700 CZK + VAT/place/day, 6.500 CZK + VAT/place/month

5NP