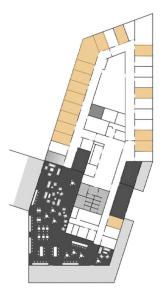

### **Completion 2023**

33 000 m<sup>2</sup>

OFFICE / RETAIL / RESTAURANTS

- Located in established business district Pankrác, Prague 4
- Easy access to public transport 3 min to metro, bus
- Close proximity to the D1 motorway 8 minutes
- Outstanding visibility
- Terraces with views accessible to all tenants
- Restaurant in the building